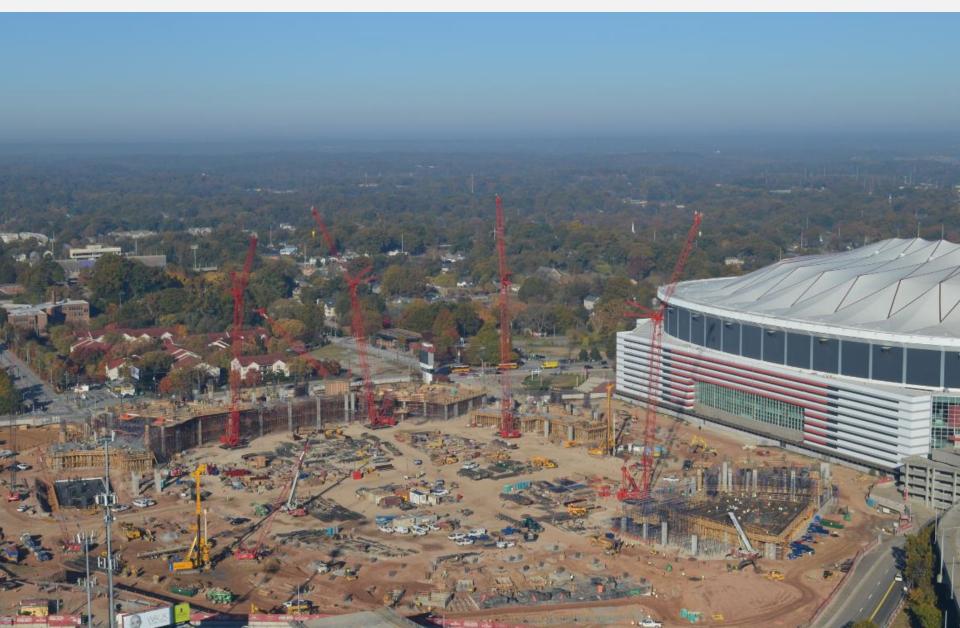

| 100               |
| Peak Daily Manpower             |     | 2,000 (Late 2015) |
| % Overall Construction Complete | 9%  |                   |
| % Foundations Complete          | 95% |                   |
| % Concrete Columns/Slabs        |     | 15%               |



#### **Fun Facts**

Auger Cast Files 115,000 (f 64.75 One World Trade Centers

Drilled Pier Concrete 6,091 cy 641 Concrete trucks (3.64 mi)

Rock Sockets 1,215 ff 1.5 x Height of Stone Mountain

Concrete Structure 115,000 cy Concrete trucks (68 mi)

Reinforcing Steel 19,000+ tony 1,266 Marta buyer @ 15 tony ea

Roof Area 631,620 of 14.5 Acres

Roof/ Jaçade Steel 18,834 tong & Aircraft Carrier

Electrical Wiring 8.1 million of 1,534 mi (Dallay to Ny)













#### Georgia Dome vs. New Stadium Project





























#### Megacolumns





#### Safety



Trade Contractor Ring Duct Installation Work Platform Digital Model: Safety / Estimating



#### 3D Structural Steel Shop Drawing Review





#### 4D Structure Construction Sequence







| Nov Dec Feb Mar May Jun Aug Sep Nov Dec Feb Mar May Jun Aug Sep Nov Dec Feb Mar W440 wt.64 wt.68 wt.69 wt.62 wt.66 wt.71 wt.75 wt.79 wt.64 wt.68 wt.63 wt.63 wt.63 wt.63 wt.63 wt.63 wt.63 wt.64 wt.68 | Apr    |     | Jan 2016 |  |        | Oct   | ul Oct |     |       |       |       | Apr   |       |     | Jan 2015 |       | /     | Oct   |       |
|--------------------------------------------------------------------------------------------------------------------------------------------------------------------------------------------------------|---