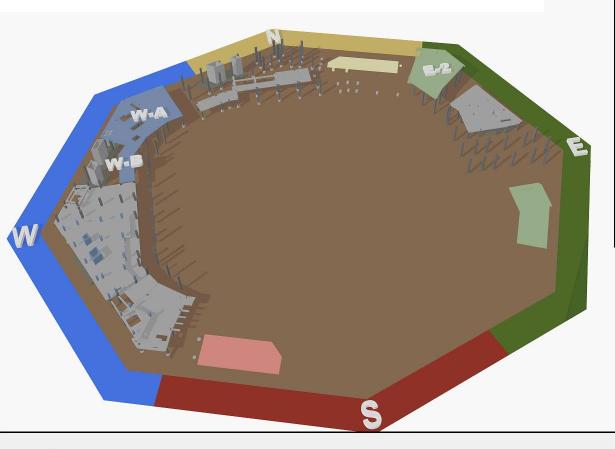

abs        |     | 15%               |



#### **Fun Facts**

Auger Cast Files 115,000 (f 64.75 One World Trade Centers

Drilled Pier Concrete 6,091 cy 641 Concrete trucks (3.64 mi)

Rock Sockets 1,215 ff 1.5 x Height of Stone Mountain

Concrete Structure 115,000 cy Concrete trucks (68 mi)

Reinforcing Steel 19,000+ tony 1,266 Marta buyer @ 15 tony ea

Roof Area 631,620 of 14.5 Acres

Roof/ Jaçade Steel 18,834 tong & Aircraft Carrier

Electrical Wiring 8.1 million of 1,534 mi (Dallay to Ny)













#### Georgia Dome vs. New Stadium Project





























#### Megacolumns





#### Safety



Trade Contractor Ring Duct Installation Work Platform Digital Model: Safety / Estimating



#### 3D Structural Steel Shop Drawing Review





#### 4D Structure Construction Sequence







| Nov Dec Feb Mar May Jun Aug Sep Nov Dec Feb Mar May Jun Aug Sep Nov Dec Feb Mar W440 wt.64 wt.68 wt.69 wt.62 wt.66 wt.71 wt.75 wt.79 wt.64 wt.68 wt.63 wt.63 wt.63 wt.63 wt.63 wt.63 wt.63 wt.64 wt.68 | Apr    |     | Jan 2016 |  |        | Oct   | ul Oct |     |       |       |       | Apr   |       |     | Jan 2015 |       | /     | Oct   |       |
|--------------------------------------------------------------------------------------------------------------------------------------------------------------------------------------------------------|--------|-----|----------|--|--------|-------|--------|-----|-------|-------|-------|-------|-------|-----|----------|-------|-------|-------|-------|
|