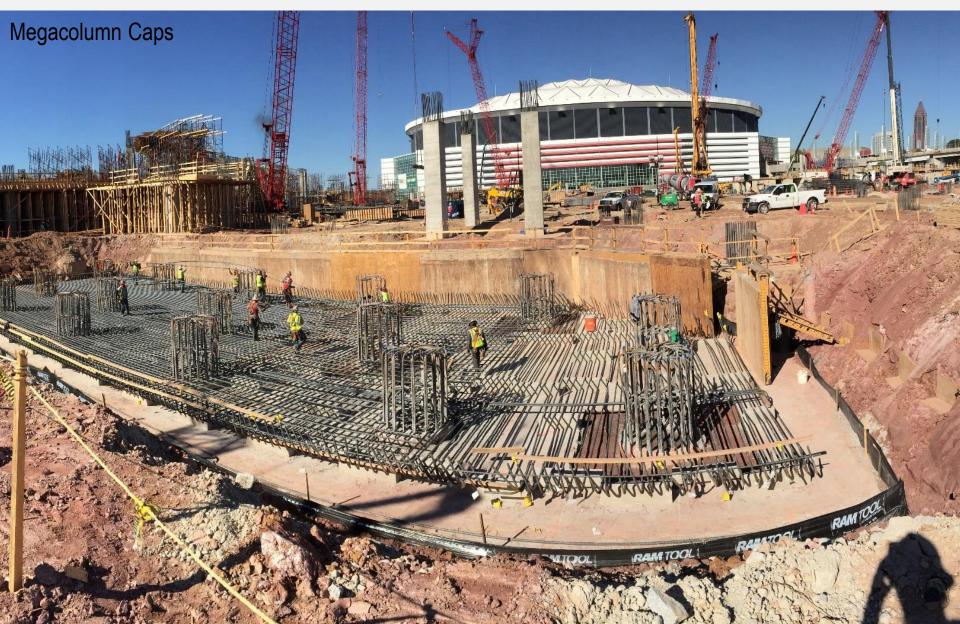

|
| Peak Daily Manpower             |     | 2,000 (Late 2015) |
| % Overall Construction Complete | 9%  |                   |
| % Foundations Complete          | 95% |                   |
| % Concrete Columns/Slabs        |     | 15%               |



#### **Fun Facts**

Auger Cast Files 115,000 (f 64.75 One World Trade Centers

Drilled Pier Concrete 6,091 cy 641 Concrete trucks (3.64 mi)

Rock Sockets 1,215 ff 1.5 x Height of Stone Mountain

Concrete Structure 115,000 cy Concrete trucks (68 mi)

Reinforcing Steel 19,000+ tony 1,266 Marta buyer @ 15 tony ea

Roof Area 631,620 of 14.5 Acres

Roof/ Jaçade Steel 18,834 tong & Aircraft Carrier

Electrical Wiring 8.1 million of 1,534 mi (Dallay to Ny)













#### Georgia Dome vs. New Stadium Project





























#### Megacolumns





#### Safety



Trade Contractor Ring Duct Installation Work Platform Digital Model: Safety / Estimating



#### 3D Structural Steel Shop Drawing Review





#### 4D Structure Construction Sequence







| Nov Dec Feb Mar May Jun Aug Sep Nov Dec Feb Mar May Jun Aug Sep Nov Dec Feb Mar W440 wt.64 wt.68 wt.69 wt.62 wt.66 wt.71 wt.75 wt.79 wt.64 wt.68 wt.63 wt.63 wt.63 wt.63 wt.63 wt.63 wt.63 wt.64 wt.68 | Apr    |     | Jan 2016 |  |        | Oct   | ul Oct |     |       |       |       | Apr   |       |     | Jan 2015 |       | /     | Oct   |       |
|--------------------------------------------------------------------------------------------------------------------------------------------------------------------------------------------------------|--------|-----|