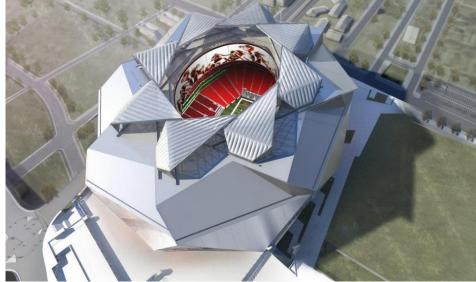

|-----|-------------------|
| Avg. Daily Manpower             |     | 100               |
| Peak Daily Manpower             |     | 2,000 (Late 2015) |
| % Overall Construction Complete | 9%  |                   |
| % Foundations Complete          | 95% |                   |
| % Concrete Columns/Slabs        |     | 15%               |



#### **Fun Facts**

Auger Cast Files 115,000 (f 64.75 One World Trade Centers

Drilled Pier Concrete 6,091 cy 641 Concrete trucks (3.64 mi)

Rock Sockets 1,215 ff 1.5 x Height of Stone Mountain

Concrete Structure 115,000 cy Concrete trucks (68 mi)

Reinforcing Steel 19,000+ tony 1,266 Marta buyer @ 15 tony ea

Roof Area 631,620 of 14.5 Acres

Roof/ Jaçade Steel 18,834 tong & Aircraft Carrier

Electrical Wiring 8.1 million of 1,534 mi (Dallay to Ny)













#### Georgia Dome vs. New Stadium Project





























#### Megacolumns





#### Safety



Trade Contractor Ring Duct Installation Work Platform Digital Model: Safety / Estimating



#### 3D Structural Steel Shop Drawing Review





#### 4D Structure Construction Sequence







| Nov Dec Feb Mar May Jun Aug Sep Nov Dec Feb Mar May Jun Aug Sep Nov Dec Feb Mar W440 wt.64 wt.68 wt.69 wt.62 wt.66 wt.71 wt.75 wt.79 wt.64 wt.68 wt.63 wt.63 wt.63 wt.63 wt.63 wt.63 wt.63 wt.64 wt.68 | Apr    |     | Jan 2016 |  |        | Oct   | ul Oct |     |       |       |       | Apr   |       |     | Jan 2015 |       | /     | Oct   |       |
|---------------------------------------------------------------------------------------------------------------------------------------------