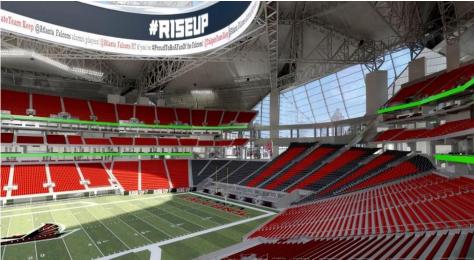

--|-------------------|
| Avg. Daily Manpower             |     | 100               |
| Peak Daily Manpower             |     | 2,000 (Late 2015) |
| % Overall Construction Complete | 9%  |                   |
| % Foundations Complete          | 95% |                   |
| % Concrete Columns/Slabs        |     | 15%               |



#### **Fun Facts**

Auger Cast Files 115,000 (f 64.75 One World Trade Centers

Drilled Pier Concrete 6,091 cy 641 Concrete trucks (3.64 mi)

Rock Sockets 1,215 ff 1.5 x Height of Stone Mountain

Concrete Structure 115,000 cy Concrete trucks (68 mi)

Reinforcing Steel 19,000+ tony 1,266 Marta buyer @ 15 tony ea

Roof Area 631,620 of 14.5 Acres

Roof/ Jaçade Steel 18,834 tong & Aircraft Carrier

Electrical Wiring 8.1 million of 1,534 mi (Dallay to Ny)













#### Georgia Dome vs. New Stadium Project





























#### Megacolumns





#### Safety



Trade Contractor Ring Duct Installation Work Platform Digital Model: Safety / Estimating



#### 3D Structural Steel Shop Drawing Review





#### 4D Structure Construction Sequence







| Nov Dec Feb Mar May Jun Aug Sep Nov Dec Feb Mar May Jun Aug Sep Nov Dec Feb Mar W440 wt.64 wt.68 wt.69 wt.62 wt.66 wt.71 wt.75 wt.79 wt.64 wt.68 wt.63 wt.63 wt.63 wt.63 wt.63 wt.63 wt.63 wt.64 wt.68 | Apr    |     | Jan 2016 |  |        | Oct   | ul Oct |     |       |       |       | Apr   |       |     | Jan 2015 |       | /     | Oct   |       |
|-------------------------------------------------------------------------------------------------------------------------------------------------