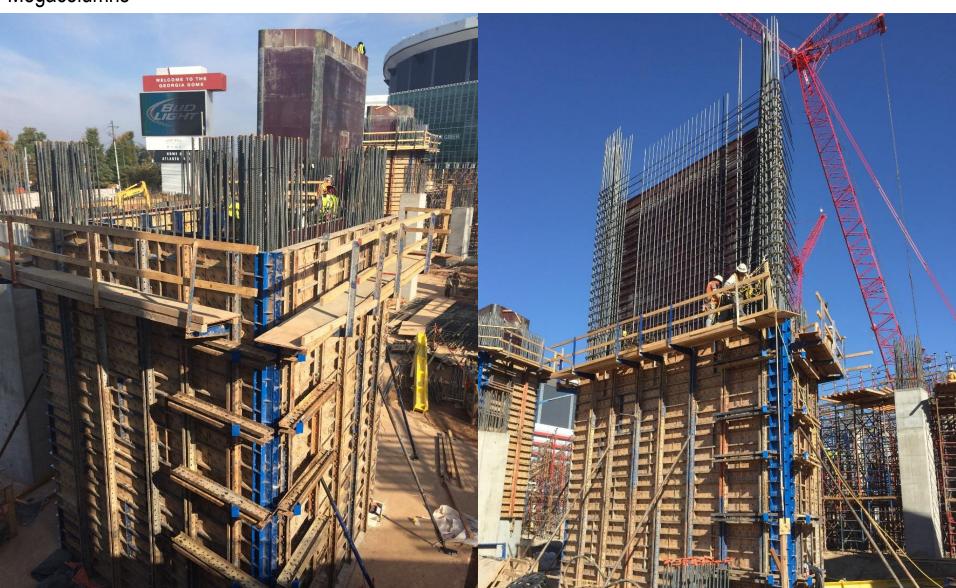

Daily Manpower             |     | 2,000 (Late 2015) |
| % Overall Construction Complete | 9%  |                   |
| % Foundations Complete          | 95% |                   |
| % Concrete Columns/Slabs        |     | 15%               |



#### **Fun Facts**

Auger Cast Files 115,000 (f 64.75 One World Trade Centers

Drilled Pier Concrete 6,091 cy 641 Concrete trucks (3.64 mi)

Rock Sockets 1,215 ff 1.5 x Height of Stone Mountain

Concrete Structure 115,000 cy Concrete trucks (68 mi)

Reinforcing Steel 19,000+ tony 1,266 Marta buyer @ 15 tony ea

Roof Area 631,620 of 14.5 Acres

Roof/ Jaçade Steel 18,834 tong & Aircraft Carrier

Electrical Wiring 8.1 million of 1,534 mi (Dallay to Ny)













#### Georgia Dome vs. New Stadium Project





























#### Megacolumns





#### Safety



Trade Contractor Ring Duct Installation Work Platform Digital Model: Safety / Estimating



#### 3D Structural Steel Shop Drawing Review





#### 4D Structure Construction Sequence







| Nov Dec Feb Mar May Jun Aug Sep Nov Dec Feb Mar May Jun Aug Sep Nov Dec Feb Mar W440 wt.64 wt.68 wt.69 wt.62 wt.66 wt.71 wt.75 wt.79 wt.64 wt.68 wt.63 wt.63 wt.63 wt.63 wt.63 wt.63 wt.63 wt.64 wt.68 | Apr    |     | Jan 2016 |  |        | Oct   | ul Oct |     |       |       |       | Apr   |       |     | Jan 2015 |       | /     | Oct   |       |
|--------------------------------------------------------------------------------------------------------------------------------------------------------------------------------------------------------|--------|-----|----------|--|--------