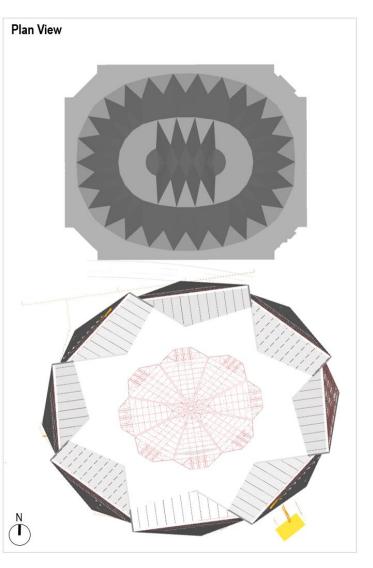

|     | 100               |
| Peak Daily Manpower             |     | 2,000 (Late 2015) |
| % Overall Construction Complete | 9%  |                   |
| % Foundations Complete          | 95% |                   |
| % Concrete Columns/Slabs        |     | 15%               |



#### **Fun Facts**

Auger Cast Files 115,000 (f 64.75 One World Trade Centers

Drilled Pier Concrete 6,091 cy 641 Concrete trucks (3.64 mi)

Rock Sockets 1,215 ff 1.5 x Height of Stone Mountain

Concrete Structure 115,000 cy Concrete trucks (68 mi)

Reinforcing Steel 19,000+ tony 1,266 Marta buyer @ 15 tony ea

Roof Area 631,620 of 14.5 Acres

Roof/ Jaçade Steel 18,834 tong & Aircraft Carrier

Electrical Wiring 8.1 million of 1,534 mi (Dallay to Ny)













#### Georgia Dome vs. New Stadium Project





























#### Megacolumns





#### Safety



Trade Contractor Ring Duct Installation Work Platform Digital Model: Safety / Estimating



#### 3D Structural Steel Shop Drawing Review





#### 4D Structure Construction Sequence







| Nov Dec Feb Mar May Jun Aug Sep Nov Dec Feb Mar May Jun Aug Sep Nov Dec Feb Mar W440 wt.64 wt.68 wt.69 wt.62 wt.66 wt.71 wt.75 wt.79 wt.64 wt.68 wt.63 wt.63 wt.63 wt.63 wt.63 wt.63 wt.63 wt.64 wt.68 | Apr    |     | Jan 2016 |  |        | Oct   | ul Oct |     |       |       |       | Apr   |       |     | Jan 2015 |       | /     | Oct   |       |
|------------------------------------------------------------------------------------------------------------------------------------------------------------------------------------------------