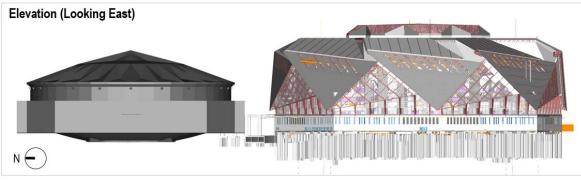

|     | 100               |
| Peak Daily Manpower             |     | 2,000 (Late 2015) |
| % Overall Construction Complete | 9%  |                   |
| % Foundations Complete          | 95% |                   |
| % Concrete Columns/Slabs        |     | 15%               |



#### **Fun Facts**

Auger Cast Files 115,000 (f 64.75 One World Trade Centers

Drilled Pier Concrete 6,091 cy 641 Concrete trucks (3.64 mi)

Rock Sockets 1,215 ff 1.5 x Height of Stone Mountain

Concrete Structure 115,000 cy Concrete trucks (68 mi)

Reinforcing Steel 19,000+ tony 1,266 Marta buyer @ 15 tony ea

Roof Area 631,620 of 14.5 Acres

Roof/ Jaçade Steel 18,834 tong & Aircraft Carrier

Electrical Wiring 8.1 million of 1,534 mi (Dallay to Ny)













#### Georgia Dome vs. New Stadium Project





























#### Megacolumns





#### Safety



Trade Contractor Ring Duct Installation Work Platform Digital Model: Safety / Estimating



#### 3D Structural Steel Shop Drawing Review





#### 4D Structure Construction Sequence







| Nov Dec Feb Mar May Jun Aug Sep Nov Dec Feb Mar May Jun Aug Sep Nov Dec Feb Mar W440 wt.64 wt.68 wt.69 wt.62 wt.66 wt.71 wt.75 wt.79 wt.64 wt.68 wt.63 wt.63 wt.63 wt.63 wt.63 wt.63 wt.63 wt.64 wt.68 | Apr    |     | Jan 2016 |  |        | Oct   | ul Oct |     |       |       |       | Apr   |       |     | Jan 2015 |       | /     | Oct   |       |
|----------------------------------------------------------------------------------------------------------------------------------------------------------------------------------------------------