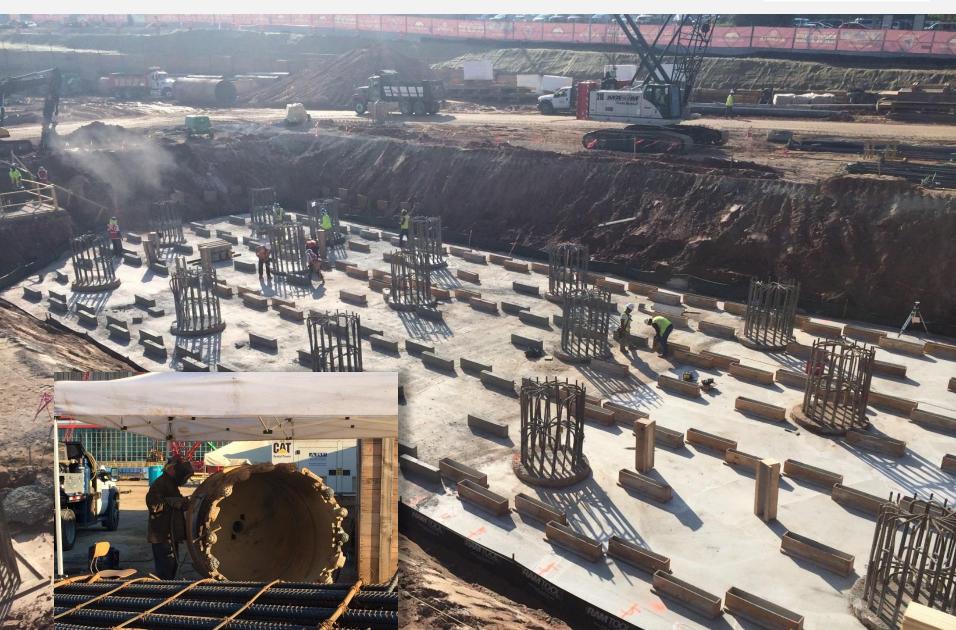

#### **Facts**

| Subcontractors                  | 65+ |                   |
|---------------------------------|-----|-------------------|
| Avg. Daily Manpower             |     | 100               |
| Peak Daily Manpower             |     | 2,000 (Late 2015) |
| % Overall Construction Complete | 9%  |                   |
| % Foundations Complete          | 95% |                   |
| % Concrete Columns/Slabs        |     | 15%               |

#### **Fun Facts**

Auger Cast Files 115,000 (f 64.75 One World Trade Centers

Drilled Pier Concrete 6,091 cy 641 Concrete trucks (3.64 mi)

Rock Sockets 1,215 ff 1.5 x Height of Stone Mountain

Concrete Structure 115,000 cy Concrete trucks (68 mi)

Reinforcing Steel 19,000+ tony 1,266 Marta buyer @ 15 tony ea

Roof Area 631,620 of 14.5 Acres

Roof/ Jaçade Steel 18,834 tong & Aircraft Carrier

Electrical Wiring 8.1 million of 1,534 mi (Dallay to Ny)