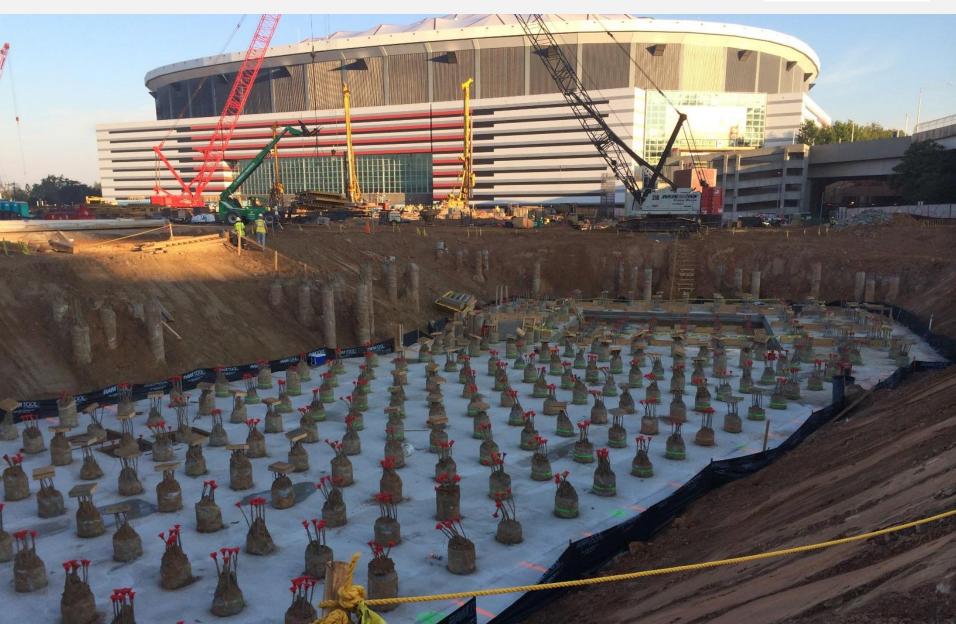

#### **Facts**

| Subcontractors                  | 65+ |                   |
|---------------------------------|-----|-------------------|
| Avg. Daily Manpower             |     | 100               |
| Peak Daily Manpower             |     | 2,000 (Late 2015) |
| % Overall Construction Complete | 9%  |                   |
| % Foundations Complete          | 95% |                   |
| % Concrete Columns/Slabs        |     | 15%               |