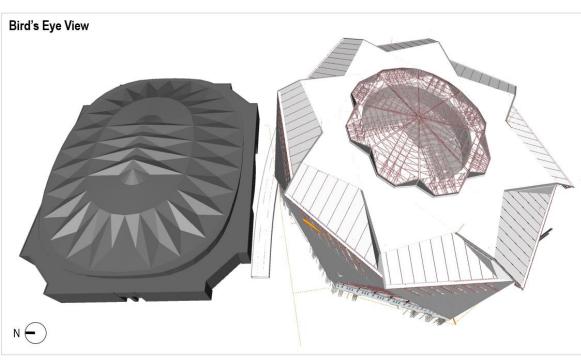

|     | 100               |
| Peak Daily Manpower             |     | 2,000 (Late 2015) |
| % Overall Construction Complete | 9%  |                   |
| % Foundations Complete          | 95% |                   |
| % Concrete Columns/Slabs        |     | 15%               |



#### **Fun Facts**

Auger Cast Files 115,000 (f 64.75 One World Trade Centers

Drilled Pier Concrete 6,091 cy 641 Concrete trucks (3.64 mi)

Rock Sockets 1,215 ff 1.5 x Height of Stone Mountain

Concrete Structure 115,000 cy Concrete trucks (68 mi)

Reinforcing Steel 19,000+ tony 1,266 Marta buyer @ 15 tony ea

Roof Area 631,620 of 14.5 Acres

Roof/ Jaçade Steel 18,834 tong & Aircraft Carrier

Electrical Wiring 8.1 million of 1,534 mi (Dallay to Ny)













#### Georgia Dome vs. New Stadium Project





























#### Megacolumns





#### Safety



Trade Contractor Ring Duct Installation Work Platform Digital Model: Safety / Estimating



#### 3D Structural Steel Shop Drawing Review





#### 4D Structure Construction Sequence







| Nov Dec Feb Mar May Jun Aug Sep Nov Dec Feb Mar May Jun Aug Sep Nov Dec Feb Mar W440 wt.64 wt.68 wt.69 wt.62 wt.66 wt.71 wt.75 wt.79 wt.64 wt.68 wt.63 wt.63 wt.63 wt.63 wt.63 wt.63 wt.63 wt.64 wt.68 | Apr    |     | Jan 2016 |  |        | Oct   | ul Oct |     |       |       |       | Apr   |       |     | Jan 2015 |       | /     | Oct   |       |
|--------------------------------------------------------------------------------------------------------------------------------------------------------------------------------------------------