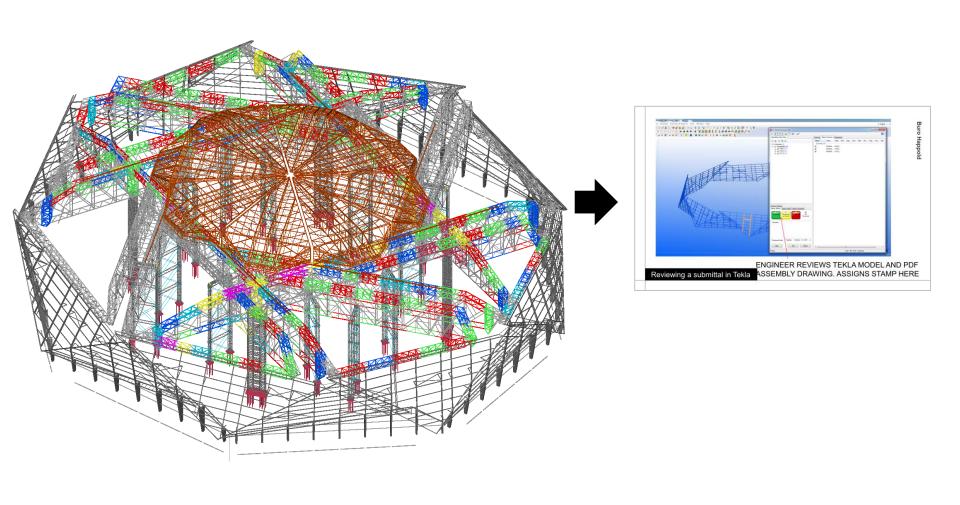

|                   |
| % Concrete Columns/Slabs        |     | 15%               |



#### **Fun Facts**

Auger Cast Files 115,000 (f 64.75 One World Trade Centers

Drilled Pier Concrete 6,091 cy 641 Concrete trucks (3.64 mi)

Rock Sockets 1,215 ff 1.5 x Height of Stone Mountain

Concrete Structure 115,000 cy Concrete trucks (68 mi)

Reinforcing Steel 19,000+ tony 1,266 Marta buyer @ 15 tony ea

Roof Area 631,620 of 14.5 Acres

Roof/ Jaçade Steel 18,834 tong & Aircraft Carrier

Electrical Wiring 8.1 million of 1,534 mi (Dallay to Ny)













#### Georgia Dome vs. New Stadium Project





























#### Megacolumns





#### Safety



Trade Contractor Ring Duct Installation Work Platform Digital Model: Safety / Estimating



#### 3D Structural Steel Shop Drawing Review





#### 4D Structure Construction Sequence







| Nov Dec Feb Mar May Jun Aug Sep Nov Dec Feb Mar May Jun Aug Sep Nov Dec Feb Mar W440 wt.64 wt.68 wt.69 wt.62 wt.66 wt.71 wt.75 wt.79 wt.64 wt.68 wt.63 wt.63 wt.63 wt.63 wt.63 wt.63 wt.63 wt.64 wt.68 | Apr    |     | Jan 2016 |  |        | Oct   | ul Oct |     |       |       |       | Apr   |       |     | Jan 2015 |       | /     | Oct   |       |
|--------------------------------------------------------------------------------------------------------------------------------------------------------------------------------------------------------|--------|-----|----------|--|--------|-------|--------|-----|-------|-------|-------|-------|-------|-----|----------|-------|-------|-------|-------|
|