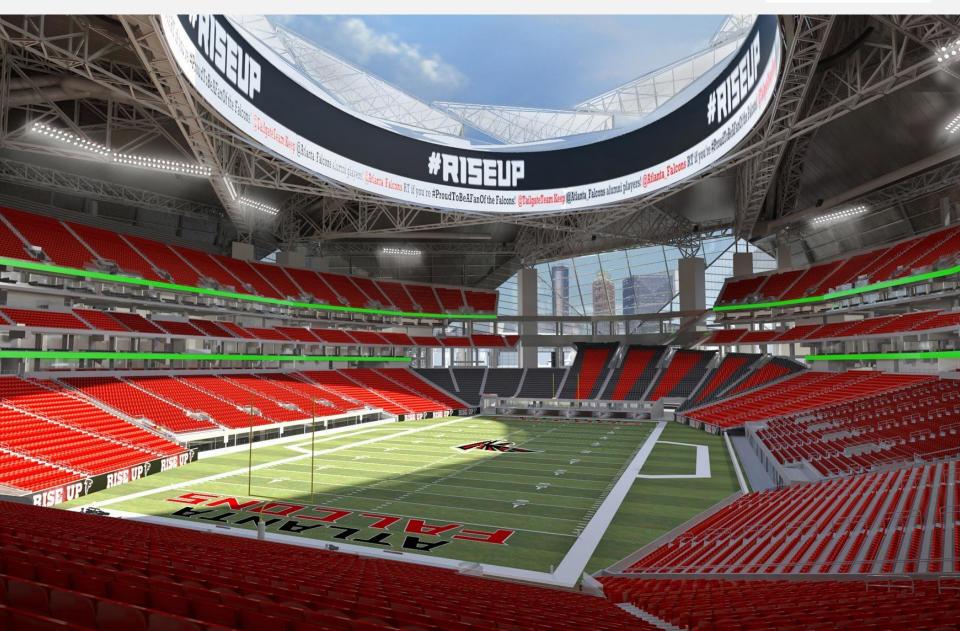

|     | 100               |
| Peak Daily Manpower             |     | 2,000 (Late 2015) |
| % Overall Construction Complete | 9%  |                   |
| % Foundations Complete          | 95% |                   |
| % Concrete Columns/Slabs        |     | 15%               |



#### **Fun Facts**

Auger Cast Files 115,000 (f 64.75 One World Trade Centers

Drilled Pier Concrete 6,091 cy 641 Concrete trucks (3.64 mi)

Rock Sockets 1,215 ff 1.5 x Height of Stone Mountain

Concrete Structure 115,000 cy Concrete trucks (68 mi)

Reinforcing Steel 19,000+ tony 1,266 Marta buyer @ 15 tony ea

Roof Area 631,620 of 14.5 Acres

Roof/ Jaçade Steel 18,834 tong & Aircraft Carrier

Electrical Wiring 8.1 million of 1,534 mi (Dallay to Ny)













#### Georgia Dome vs. New Stadium Project





























#### Megacolumns





#### Safety



Trade Contractor Ring Duct Installation Work Platform Digital Model: Safety / Estimating



#### 3D Structural Steel Shop Drawing Review





#### 4D Structure Construction Sequence







| Nov Dec Feb Mar May Jun Aug Sep Nov Dec Feb Mar May Jun Aug Sep Nov Dec Feb Mar W440 wt.64 wt.68 wt.69 wt.62 wt.66 wt.71 wt.75 wt.79 wt.64 wt.68 wt.63 wt.63 wt.63 wt.63 wt.63 wt.63 wt.63 wt.64 wt.68 | Apr    |     | Jan 2016 |  |        | Oct   | ul Oct |     |       |       |       | Apr   |       |     | Jan 2015 |       | /     | Oct   |       |
|--------------------------------------------------------------------------------------------------------------------------------------------------------------------------------------------------------